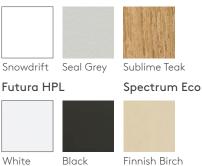

as the centerpiece of your space, or a hundred Parks chained across your work floor.

The visual inspiration for Park can be traced to swooping hillscapes, crisscrossing and curving into one another.



#### **Specifications**

• High-quality materials and premium upholstery for long-lasting durability.

- Light-weight MDF frame, water-based glues
- Worktops available in Standard Melteca (LPL) with edgebanding, Plytech Futura (European Birch HPL), or Plytech Spectrum Eco (Finnish Birch HPL). Prices may vary, please enquire.
- Power Data excluded in standard pricing, please enquire.
- Internal routing provided; assumes floor sourced power connection
- Units nest for economical shipping.
- Weight: 45 kg

Designed and made in New Zealand.

#### WORKTOP COLOURS

#### Standard Melteca

White



## PARK POD



up in modular workpods.

Park is a statement element that sets the atmosphere of a space.

Designed with acoustics in mind, Park works to minimize distractions and dampen noise while simultaneously being curved in a way that makes collaboration across the pods easy, and reduces the risk of distracting other pod users.

Built without limitations on length of the chain, you could simply have a double Park set up as the centerpiece of your space, or a hundred Parks chained across your work floor.

The visual inspiration for Park can be traced to swooping hillscapes, crisscrossing and curving into one another.



**Specifications** 

- High-quality materials and premium upholstery for long-lasting durability.
- Light-weight MDF frame, water-based glues
- Worktops available in