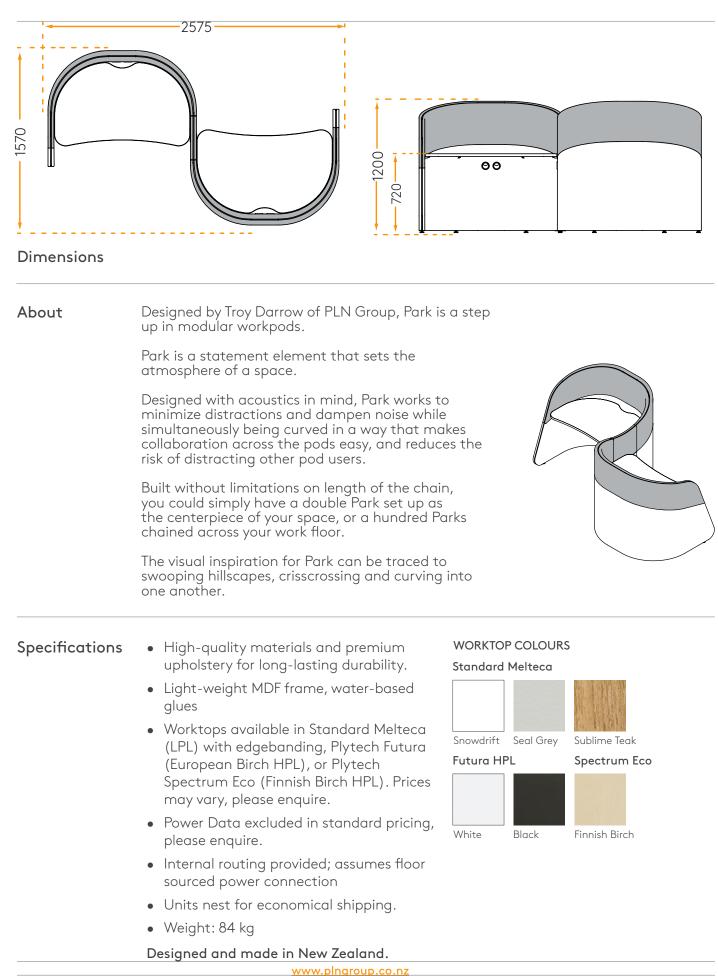

## PARK POD

up in modular workpods.

Park is a statement element that sets the atmosphere of a space.

Designed with acoustics in mind, Park works to minimize distractions and dampen noise while simultaneously being curved in a way that makes collaboration across the pods easy, and reduces the risk of distracting other pod users.

Built without limitations on length of the chain, you could simply have a double Park set up as the centerpiece of your space, or a hundred Parks chained across your work floor.

The visual inspiration for Park can be traced to swooping hillscapes, crisscrossing and curving into one another.

**Specifications** 

- High-quality materials and premium upholstery for long-lasting durability.
- Light-weight MDF frame, water-based glues
- Worktops available in Standard Melteca (LPL) with edgebanding, Plytech Futura (European Birch HPL), or Plytech Spectrum Eco (Finnish Birch HPL). Prices may vary, please enquire.
- Power Data excluded in standard pricing, please enquire.
- Internal routing provided; assumes floor sourced power connection
- Units nest for economical shipping.