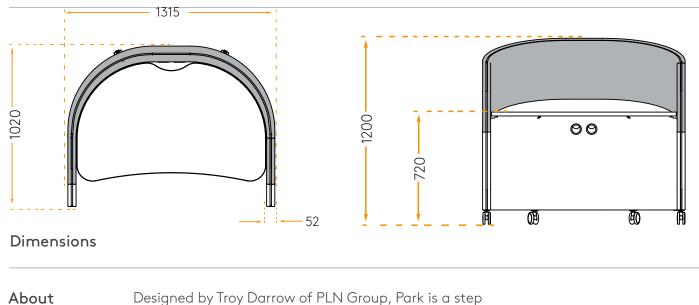

# PARK POD

About Designed by PLN, Park is a step up in modular workpods.

> Park is a statement element that sets the atmosphere of a space.

Designed with acoustics in mind, Park works to minimize distractions and dampen noise while simultaneously being curved in a way that makes collaboration across the pods easy, and reduces the risk of distracting other pod users.

Built without limitations on length of the chain, you could simply have a double Park set up as the centerpiece of your space, or a hundred Parks chained across your work floor.

The visual inspiration for Park can be traced to swooping hillscapes, crisscrossing and curving into one another.