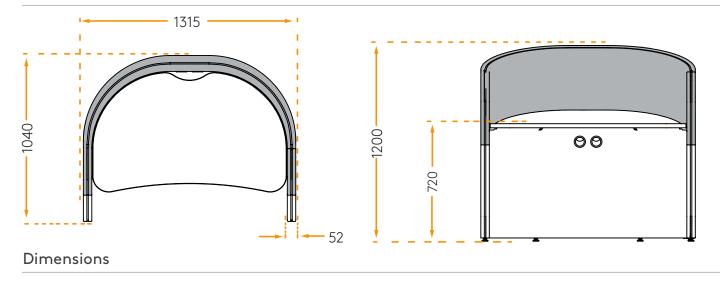

#### **Specifications**

• High-quality materials and premium upholstery for long-lasting durability.

- Light-weight MDF frame, water-based glues
- Worktops available in Standard Melteca (LPL) with edgebanding, Plytech Futura (European Birch HPL), or Plytech Spectrum Eco (Finnish Birch HPL). Prices may vary, please enquire.
- Power Data excluded in standard pricing, please enquire.
- Internal routing provided; assumes floor sourced power connection
- Units nest for economical shipping.
- Weight: 45 kg

**Specifications** 

- High-quality materials and premium upholstery for long-lasting durability.
- Light-weight MDF frame, water-based glues
- Worktops available in Standard Melteca (LPL) with edgebanding, Plytech Futura (European Birch HPL), or Plytech Spectrum Eco (Finnish Birch HPL). Prices may vary, please enquire.
- Power Data excluded in standard pricing, please enquire.
- Internal routing provided; assumes floor sourced power connection
- Units nest for economical shipping.

| • Onits liest for economical shipping. |  |
|----------------------------------------|--|
| • Weight: 45 kg                        |  |
| Designed and made in New Zealand.      |  |
| www.plngroup.co.nz                     |  |
| www.plngroup.co.nz                     |  |
|                                        |  |