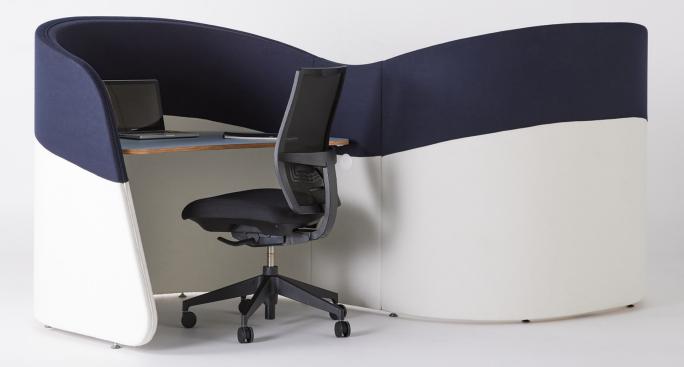

# PARK POD

About Designed by PLN, Park is a step up in modular workpods.

> Park is a statement element that sets the atmosphere of a space.

Designed with acoustics in mind, Park works to minimize distractions and dampen noise while simultaneously being curved in a way that makes collaboration across the pods easy, and reduces the risk of distracting other pod users.

## PARK POD

up in modular workpods.

Park is a statement element that sets the atmosphere of a space.

Designed with acoustics in mind, Park works to minimize distractions and dampen noise while simultaneously being curved in a way that makes collaboration across the pods easy, and reduces the risk of distracting other pod users.