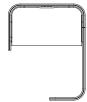

### **Specifications**

Right Hand

Left Hand

- Left or Right-handed orientation
- High-quality materials and premium upholstery for long-lasting durability.
- Light-weight MDF frame, water-based glues
- Worktops available in Standard Melteca (LPL) with edgebanding, Plytech Futura (European Birch HPL), or Plytech Spectrum Eco (Finnish Birch HPL). Prices may vary, please enquire.
- Power Data includes the base unit and an interconnect cable; starters may be required to be sourced locally. Internal routing provided; assumes floor sourced power connection