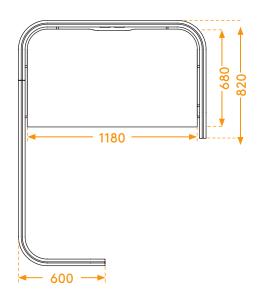

# RETURN FOCUS POD LITE

Designed by IQ Commercial

## RETURN FOCUS POD LITE

Designed by IQ COMMERCIAL







#### **Dimensions**

1700L x 1300W x 1250H

#### **About**

Return Focus Pod Lite is a destination touch-down point which offers a privacy for individual focused work.

The soft, upholstered walls absorb noise common in today's open-plan office and provide shelter from both visual and acoustic distractions.

Easily installed and relocated, the pods are ideal for the agile workspace.



### **Specifications**

Right Hand



Left Hand



- Left or Right-handed orientation
- High-quality materials and premium upholstery for long-lasting durability.
- Light-weight MDF frame, water-based glues
- Worktops available in Standard Melteca (LPL) with edgebanding, Plytech Futura (European Birch HPL), or Plytech Spectrum Eco (Finnish Birch HPL). Prices may vary, please enquire.
- Power Data includes