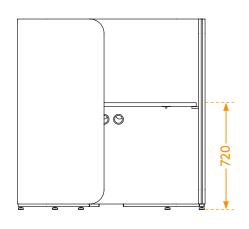

# RETURN FOCUS POD LITE

Designed by IQ Commercial

## RETURN FOCUS POD LITE

Designed by IQ COMMERCIAL







#### **Dimensions**

1700L x 1300W x 1250H

#### **About**

Return Focus Pod Lite is a destination touch-down point which offers a privacy for individual focused work.

The soft, upholstered walls absorb noise common in today's open-plan office and provide shelter from both visual and acoustic distractions.

Easily installed and relocated, the pods are ideal for the agile workspace.



### **Specifications**

Right Hand



Left Hand



- Left or Right-handed orientation
- High-quality materials and premium upholstery for long-lasting durability.
- Light-weight MDF frame, water-based glues
- Worktops available in Standard Melteca (LPL) with edgebanding, Plytech Futura (European Birch HPL), or Plytech Spectrum Eco (Finnish Birch HPL). Prices may vary, please enquire.
- Power Data includes the base unit and an interconnect cable; starters may be required to be sourced locally. Internal routing provided; assumes floor sourced power connection

Designed and made in New Zealand.

- Units nest for economical shipping.
- Weight: 60 kg

#### **WORKTOP COLOURS**

#### Standard Melteca





Futura HPL Spectrum Eco





Black Finnish Birch