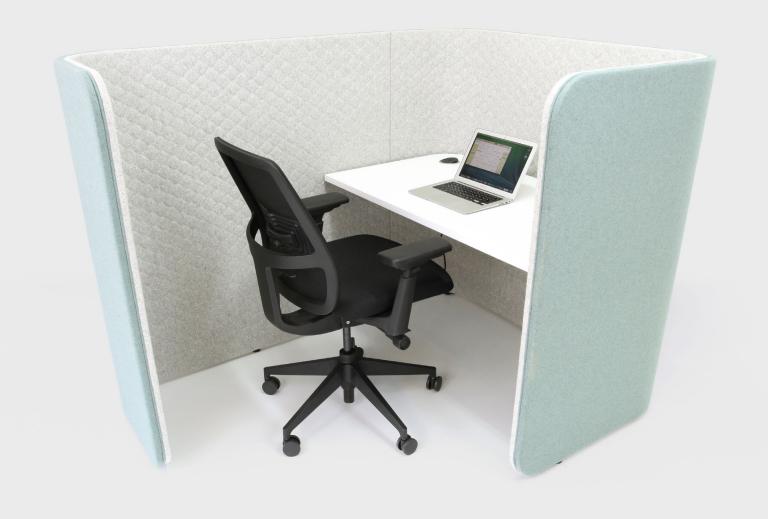

#### **About**

Return Focus Pod Lite is a destination touch-down point which offers a privacy for individual focused work.

The soft, upholstered walls absorb noise common in today's open-plan office and provide shelter from both visual and acoustic distractions.

Easily installed and relocated, the pods are ideal for the agile workspace.