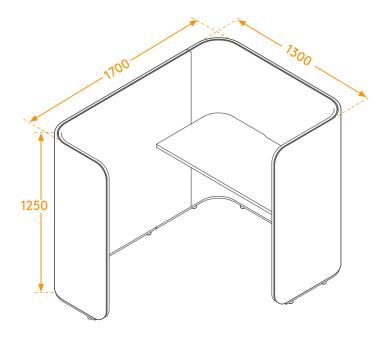

# RETURN FOCUS POD LITE

Designed by IQ Commercial

## RETURN FOCUS POD LITE

Designed by IQ COMMERCIAL







#### **Dimensions**

1700L x 1300W x 1250H

#### **About**

Return Focus Pod Lite is a destination touch-down point which offers a privacy for individual focused work.

The soft, upholstered walls absorb noise common in today's open-plan office and provide shelter from both visual and acoustic distractions.

Easily installed and relocated, the pods are ideal for the agile workspace.



### **Specifications**

Right Hand



Left Hand



- Left or Right-handed orientation
- High-quality materials and premium upholstery for long-lasting durability.
- Light-weight MDF frame, water-based glues
- Worktops available in Standard Melteca (LPL) with edgebanding, Plytech Futura (European Birch HPL), or Plytech Spectrum Eco (Finnish Birch HPL). Prices may vary, please enquire.
- Power Data include