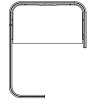

#### **Dimensions**

1700L x 1300W x 1250H

### **Specifications**

Right Hand

Left Hand

- Left or Right-handed orientation
- High-quality materials and premium upholstery for long-lasting durability.
- Light-weight MDF frame, water-based glues
- Worktops available in Standard Melteca (LPL) with edgebanding, Plytech Futura (European Birch HPL), or Plytech Spectrum Eco (Finnish Birch HPL). Prices may vary, please enquire.
- Power Data includes the base unit and an interconnect cable; starters may be required to be sourced locally. Internal routing provided; assumes floor sourced power connection