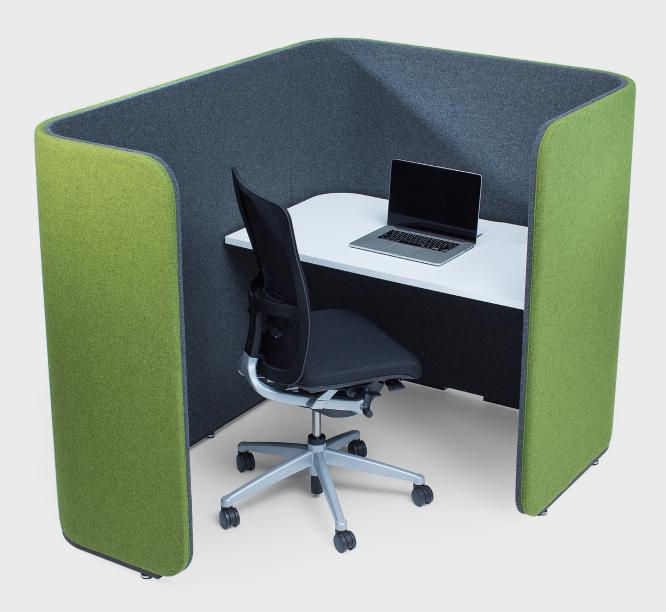

## RETURN FOCUS POD

Designed by IQ Commercial

The Return Focus Pod provides a destination touch-down point which offers both acoustic and visual privacy for individual focused work.

The free-standing unit can be placed anywhere in the office and can move to suit those who require flexibility in their floorplate.

Internally-routed cable management facilitates power and data solutions built into the work surface.

Developed in collaboration with award-winning firm, Revolution Fibres, the Return Focus Pod's soft, upholstered walls incorporate exclusive nanofibre technology, which helps mitigate the impact of noise and

## **Features**

- Includes world-leading Phonix<sup>™</sup> nanofibre technology for superior acoustic performance.
- Low-VOC furniture tested to the standard ANSI/ BIFMA M7.1.
- Solid plywood and MDF frame with proven and robust construction means greater durability and long life of product.
- High resilience, commercial grade foam.
- Sits on adjustable-height glides.
- 5 year warranty.