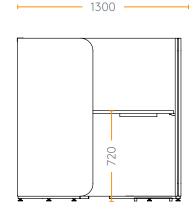

## Fabric Meterage **Options**

1,700L x 1,300D x 1,300H

9m fabric (4.5 interior; 4.5 exterior)

- Available in a variety of fabrics (requires stretch and memory).
- Power/data includes the base unit and an interconnect cable; starters may be required to be sourced locally. Internal routing provided; assumes floor-sourced power connection.
- Left- or right-hand orientation available.
- Standard worktops available in Melteca (LPL) with edgebanding, Plytech Futura (European Birch HPL), or Plytech Spectrum Eco (Finnish Birch HPL). Prices vary, please enquire.