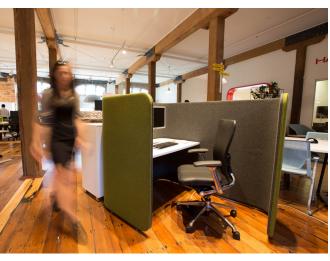

## RETURN FOCUS POD

Designed by IQ Commercial

The Return Focus Pod provides a destination touch-down point which offers both acoustic and visual privacy for individual focused work.

The free-standing unit can be placed anywhere in the office and can move to suit those who require flexibility in their floorplate.

collaborative efforts. This means both those inside and outside the pod can work more productively, free of distraction.

The Return Focus Pod's robust construction means greater durability and long life of product. It is also a proven low-VOC furniture option. It was tested using the standard ANSI/BIFMA M7.1 test method for determining emission levels for office furniture products and has passed-meaning the product was found to have no harmful off-gassing.