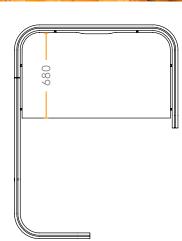

## Fabric Meterage **Options**

1,700L x 1,300D x 1,300H

9m fabric (4.5 interior; 4.5 exterior)

- Available in a variety of fabrics (requires stretch and memory).
- Power/data includes the base unit and an interconnect cable; starters may be required to be sourced locally. Internal routing provided; assumes floor-sourced power connection.
- Left- or right-hand orientation available.
- Standard worktops available in Melteca (LPL) with edgebanding, Plytech Futura (European Birch HPL), or Plytech Spectrum Eco (Finnish Birch HPL). Prices vary, please enquire.