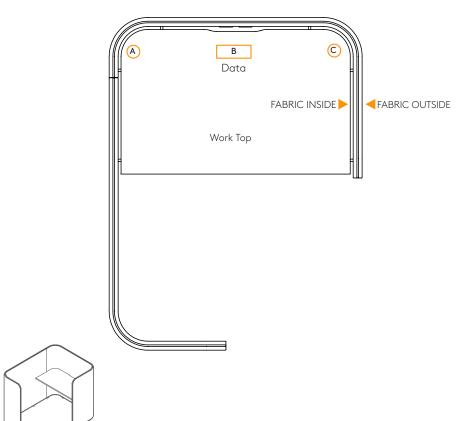

## **RETURN FOCUS POD LITE: RIGHT HAND**

| $\sim$ |   | ٨ | N | T | ITY |
|--------|---|---|---|---|-----|
| (3)    | U | Д | N |   | IIY |

Specify the quantity of pods: \_\_\_\_\_

### **FABRIC:**

Fabric Outside (name, colour and code): \_\_\_\_\_\_\_

Fabric Inside (name, colour and code): \_\_\_\_\_\_

#### TABLE:

Specify table-top finish: \_\_\_\_\_

**POWER:** (If none, please fill in NA for the below items).

Specify Pixel (black or white) or Affinity:

Choose location A or C for Pixel or B for Affinity:

Specify country for power sockets: