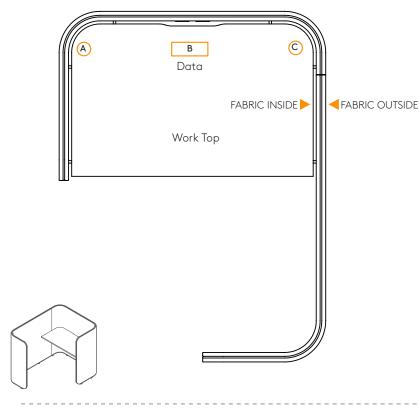

### RETURN FOCUS POD LITE: LEFT HAND

| Q |  |  |  |
|---|--|--|--|
|   |  |  |  |

Specify the quantity of pods:

### **FABRIC:**

Fabric Outside (name, colour and code):

Fabric Inside (name, colour and code):

### TABLE:

Specify table-top finish: \_\_\_\_\_

**POWER:** (If none, please fill in NA for the below items).

Specify Pixel (black or white) or Affinity:

Choose location A or C for Pixel or B for Affinity:

Specify country for power sockets: \_\_\_\_\_